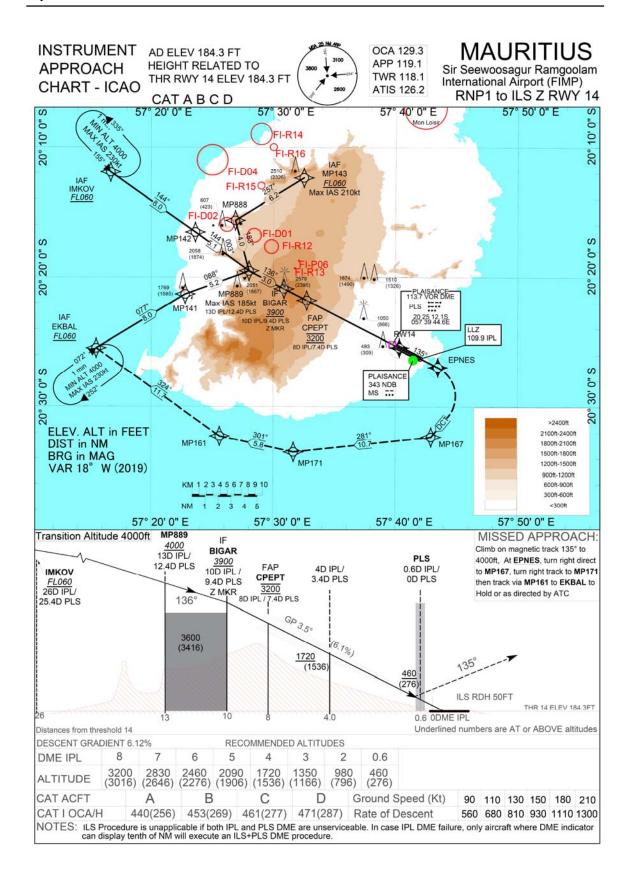

Changes: RW14 is a Fly over. MNM Holding altitude at EKBAL is 4000ft, CPEPT is a Flyby, BIGAR is at or above 3900ft Inclusion of ZMKR at BIGAR

RNP 1 to ILS Z RWY14 TABULAR DESCRIPTION

| Serial<br>number | Path<br>Descriptor | WPT<br>Identifier | Fly-<br>over | Mag<br>Var | <b>S</b> | Ļ      | Distance<br>(NM) | Turn<br>direction | Altitude | Speed<br>(kts) | VPA/TCH | NAV Spec |
|------------------|--------------------|-------------------|--------------|------------|----------|--------|------------------|-------------------|----------|----------------|---------|----------|
| 10               | 4                  | MP143             |              | -18.38     |          |        |                  |                   | +FL060   | -210           |         | RNP 1    |
| 20               | TF                 | MP888             | z            | -18.38     | 257      | 238.36 | 6.20             |                   |          | -210           |         | RNP 1    |
| 30               | ¥                  | MP889             | z            | -18.38     | 183      | 164.78 | 4.00             |                   |          | -185           |         | RNP 1    |
| 40               | TF                 | BIGAR             | z            | -18.38     | 136      | 117.13 | 3.02             |                   | +3900    | -185           |         | RNP 1    |
|                  |                    |                   |              |            |          |        |                  |                   |          |                |         |          |
| 10               | F                  | IMKOV             |              | -18.38     |          |        |                  |                   | +FL060   |                |         | RNP 1    |
| 20               | Ŧ                  | MP142             | z            | -18.38     | 144      | 125.19 | 8.00             |                   |          |                |         | RNP 1    |
| 30               | 1                  | MP889             | z            | -18.38     | 144      | 125.74 | 5.06             |                   |          |                |         | RNP 1    |
| 40               | 1                  | BIGAR             | z            | -18.38     | 136      | 117.13 | 3.02             |                   | +3900    |                |         | RNP 1    |
|                  |                    |                   |              |            |          |        |                  |                   |          |                |         |          |
| 10               | F                  | EKBAL             | -            | -18.38     |          |        | -                |                   | +FL060   |                |         | RNP 1    |
| 20               | ¥                  | MP141             | z            | -18.38     | 077      | 058.71 | 8.00             |                   |          |                |         | RNP 1    |
| 30               | 1                  | MP889             | z            | -18.38     | 088      | 070.03 | 5.23             |                   |          | -185           |         | RNP 1    |
| 40               | TF                 | BIGAR             | z            | -18.38     | 136      | 117.13 | 3.02             |                   | +3900    | -185           |         | RNP 1    |
| 10               | L.                 | BIGAR             |              | -18.38     |          |        |                  |                   | +3900    | -185           |         | RNP APCH |
| 20               | 1                  | CPEPT             | z            | -18.38     | 136      | 117.13 | 1.98             |                   | @3200    |                | -3.5/50 | RNP APCH |
| 30               | ¥                  | RW14              | >            | -18.38     | 136      | 117.12 | 8.01             |                   |          |                | -3.5/50 | RNP APCH |
| 40               | 1                  | EPNES             | >            | -18.38     | 135      | 116.91 | 3.35             |                   |          | -230           |         | RNAV1    |
| 50               | 占                  | MP167             | z            | -18.38     | ,        |        |                  | ~                 |          |                |         | RNAV1    |
| 09               | ¥                  | MP171             | z            | -18.38     | 281      | 263.71 | 10.7             |                   |          |                |         | RNAV1    |
| 70               | TF                 | MP161             | z            | -18.38     | 301      | 282.19 | 5.81             |                   |          |                |         | RNAV1    |
| 80               | TF                 | EKBAL             | Z            | -18.38     | 324      | 305.51 | 11.65            |                   | +FL060   |                |         | RNAV1    |
| 06               | HM                 | EKBAL             | z            | -18.38     | 72       | 53.54  |                  | R                 | +4000    | -230           |         | RNAV1    |
|                  |                    |                   |              |            |          |        |                  |                   |          |                |         |          |

Changes: BIGAR, CPEPT AND RW14 RNP value - RNP APCH Altitude at BIGAR +3900ft and CPEPT @3200ft CPEPT is a Flyby and RW14 is a Flyover Holding at EKBAL +4000ft